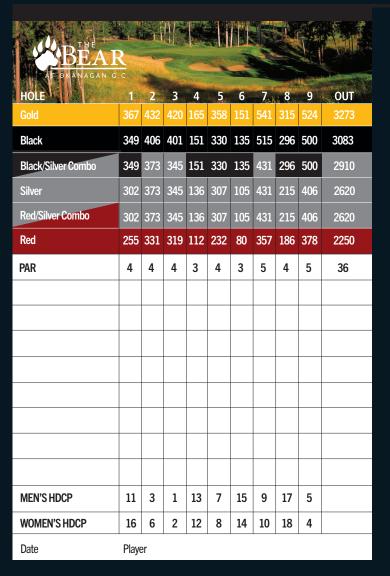

Yardages on sprinkler heads are measured to the center of the green.

> 3200 Via Centrale Kelowna, BC Canada

1-800-446-5322 250-765-5955 info\_okanagan@golfbc.com okanagangolfclub.com