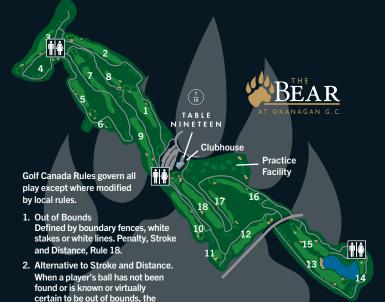

Non-potable water used in washrooms and to irrigate golf course.

## Etiquette Requirements

Please replace divots, repair ball marks and rake bunkers. Please leave rakes in bunkers parallel to the fairway.

Proper golf attire is required at all times. Private coolers not allowed.

Estimated time of play is 4 hours 25 minutes.

Player Assistant has authority to direct you to pick up your ball and go to the next tee if your group falls behind one complete hole.

Yellow Stakes- Yellow Penalty Area
4. Free drop from all constructed pathways.

player may proceed under Model

strokes, rather than proceeding under stroke and distance.

3. Red Stakes- Red Penalty Area

Local Rule E-5, for a penalty of two

Yardage markers from centre of fairway to the middle of green. 100 yds, 150 yds, 200 yds

Yardages on sprinkler heads are measured to the center of the green.

> 3200 Via Centrale Kelowna, BC Canada

1-800-446-5322 250-765-5955 info\_okanagan@golfbc.com okanagangolfclub.com